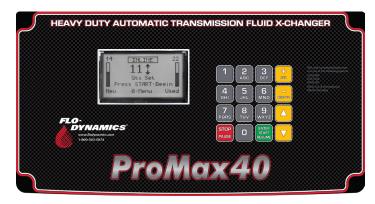

Fully interactive control panel provides easier operation with closer monitoring for greater efficiency, control and cost savings.

Includes both standard and Allison adapter sets to easily hookup to virtually any automobile, truck, or bus.