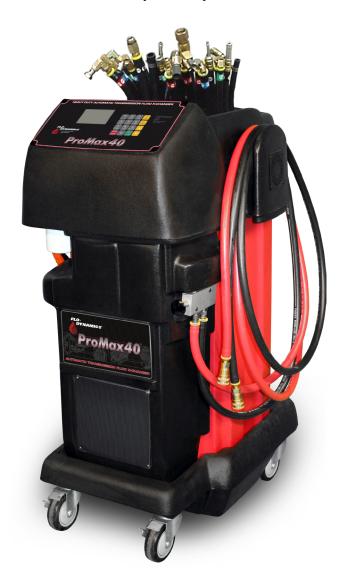

## THE LEADER IN AUTOMOTIVE FLUID EXCHANGING EQUIPMENT

Perfect for fleet service centers with the industry's most extensive adapter coverage

## **FEATURES**

- Powerful 2.5 gallon-per-minute pump performs complete fluid exchange in minutes
- Fully automatic operation
- Works with vehicle's 12 volt battery
- · Adapter management rack
- Remove fluid feature allows easier and cleaner removal of pan for filter change when necessary
- Waste fluid is drained at the touch of a button
- Ability to select 1 to 35 quart exchange amount allows for more cost-effective servicing

Fully interactive control panel provides easier operation with closer monitoring for greater efficiency, control and cost savings.

Includes both standard and Allison adapter sets to easily hookup to virtually any automobile, truck, or bus.

## **SPECIFICATIONS**

Dimensions: 43"H x 23"W x 26"D

Weight: 140 lbs. New Fluid Tank: 40 Qt. Waste Fluid Tank: 40 Qt.

Power: 12V DC from vehicle battery