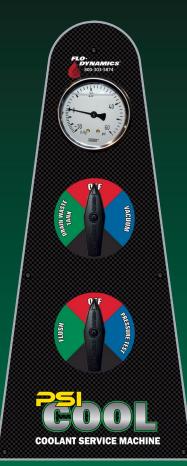

## **SPECIFICATIONS**

Dimensions: 52"H x 23"W x 27"D New Fluid Tank Capacity: 7 Gallons Waste Fluid Tank Capacity: 8 Gallons Power: 115 P.S.I. Compressed Air Weight: 160 lbs.

Easy to use control panel

**Items Included With Unit** 