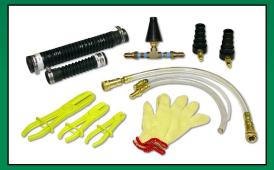

## **SPECIFICATIONS**

Dimensions: 52"H x 23"W x 27"D New Fluid Tank Capacity: 7 Gallons Waste Fluid Tank Capacity: 8 Gallons Power: 115 P.S.I. Compressed Air Weight: 160 lbs.

Easy to use control panel

**Items Included With Unit** 