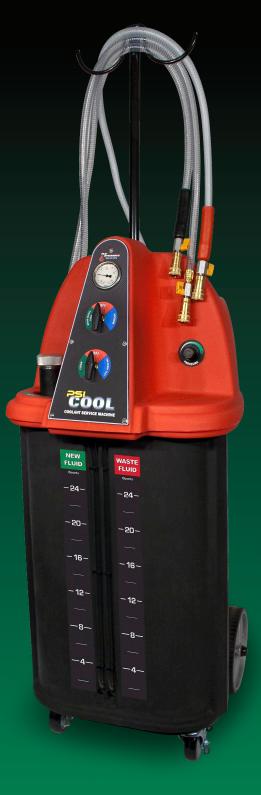

## **FEATURES**

- No electricity needed; runs on compressed air.
- Labor-saving coolant flush service.
- Removes air pockets.
- Drains coolant for component change.
- Performs vacuum and fill service.
- Performs full flush service.
- Fast & efficient engine off process.
- Convenient clear service hoses allow user to monitor fluid in and out.
- Dual sight tubes allow user to quickly identify tank fluid levels.
- Simple, efficient operation.

## **SPECIFICATIONS**

Dimensions: 52"H x 23"W x 27"D New Fluid Tank Capacity: 7 Gallons Waste Fluid Tank Capacity: 8 Gallons Power: 115 P.S.I. Compressed Air Weight: 160 lbs.

Easy to use control panel

**Items Included With Unit** 