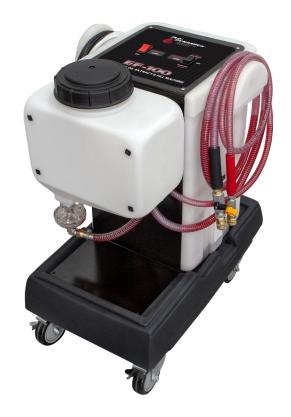

## **ATF & MOTOR OIL EXTRACT & FILL MACHINE**

## **EF-100 ATF EXTRACTION AND FILL FEATURES:**

- Everything listed in the E-100, plus Y Adapter
- 12V DC powered, new fluid diaphragm pump
- Large 3 gallon (12 quart) capacity new fluid tank

Included with EF-100

| SPECIFICATIONS   | E-100                 | EF-100   |
|------------------|-----------------------|----------|
| Dimensions       | 30" H x 18" W x 28" D |          |
| Shipping Weight  | 45 lb.                | 48 lb.   |
| Waste Fluid Tank | 4 gallon (16 quart)   |          |
| New Fluid Tank   | NA                    | 3 gallon |