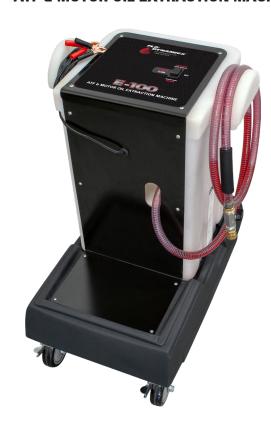

## **E-100 ATF EXTRACTION FEATURES:**

- Graduated fluid level scale on waste tank for gallons, quarts and liters
- 12V DC powered, rated 4 GPM pump used for extracting used fluid and emptying waste tank
- Large capacity, 4 gallon (16 quart) waste tank
- 6' extraction tubes 5/16" & 1/4" (see extraction rates below)

Included with E-100

| EXTRACT & FILL RATES TRANSMISSION FLUID @ 72°F | Extraction<br>E-100 & EF-100 | Fill<br>EF-100 |
|------------------------------------------------|------------------------------|----------------|
| 5/16"                                          | 1.75 qt./min.                | 4 qt./min.     |
| 1/4"                                           | .6 qt./min.                  | 2qt./min.      |

| SPECIFICATIONS   | E-100                 | EF-100   |
|------------------|-----------------------|----------|
| Dimensions       | 30" H x 18" W x 28" D |          |
| Shipping Weight  | 45 lb.                | 48 lb.   |
| Waste Fluid Tank | 4 gallon (16 quart)   |          |
| New Fluid Tank   | NA                    | 3 gallon |