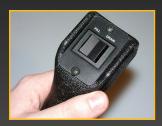

## **SPECIFICATIONS:**

- **Dimensions:** 41"H x 28"W x 23"D
- 2 quart new and used fluid tanks
- 20'12 volt power cord
- 2 large 3.5GPM gear pumps
- Weight: 73 lbs

Fingertip Control Pendant

Flexible adapters fit and hold in all differential openings.