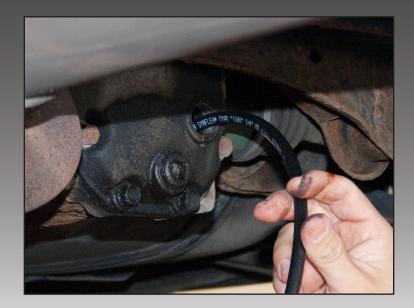

## **SPECIFICATIONS:**

- **Dimensions:** 41"H x 28"W x 23"D
- 2 quart new and used fluid tanks
- 20'12 volt power cord
- 2 large 3.5GPM gear pumps
- Weight: 73 lbs

Fingertip Control Pendant

Flexible adapters fit and hold in all differential openings.