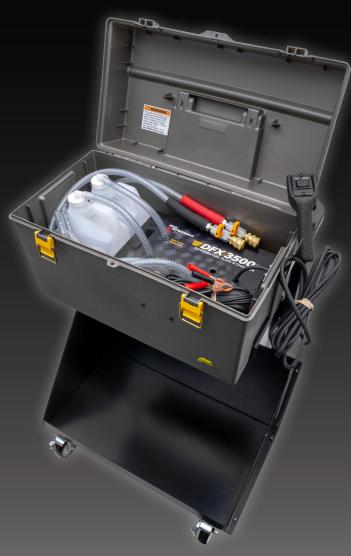

## DIFFERENTIAL FLUID X-CHANGER

The DFX3500 is designed to allow for easier service on differentials and gear boxes. The DFX3500 will work in all types of weather, including cold temperatures. Its 3.5 GPM gear pumps make fast work of the thicker, heavier fluids associated with differential services.

## **FEATURES:**

- 2 large 3.5 GPM gear pumps that work in all types of weather including cold temperatures
- 3 specially designed flexible and adjustable adapters to fit and hold in all differential openings
- Fingertip controlled pendant with 11 foot reach allows for easier, faster servicePortable with small footprint
- 2 quart new and used fluid containers
- 20 foot 12 volt power cord allows for mobility of unit whether service is performed while vehicle is up on a lift or over a pit
- Storage shelf able to hold (2) 5 gallon buckets

## **SPECIFICATIONS:**

- **Dimensions:** 41"H x 28"W x 23"D
- 2 quart new and used fluid tanks
- 20'12 volt power cord
- 2 large 3.5GPM gear pumps
- Weight: 73 lbs

Fingertip Control Pendant

Flexible adapters fit and hold in all differential openings.