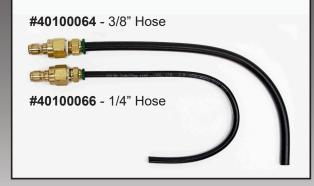

## **FEATURES:**

- 2 large 3.5 GPM gear pumps that work in all types of weather including cold temperatures
- 3 specially designed flexible and adjustable adapters to fit and hold in all differential openings
- Fingertip controlled pendant with 11 foot reach allows for easier, faster servicePortable with small footprint
- 2 quart new and used fluid containers
- 20 foot 12 volt power cord allows for mobility of unit whether service is performed while vehicle is up on a lift or over a pit
- Storage shelf able to hold (2) 5 gallon buckets

## **SPECIFICATIONS:**

- **Dimensions:** 41"H x 28"W x 23"D
- 2 quart new and used fluid tanks
- 20'12 volt power cord
- 2 large 3.5GPM gear pumps
- Weight: 73 lbs

Fingertip Control Pendant

Flexible adapters fit and hold in all differential openings.