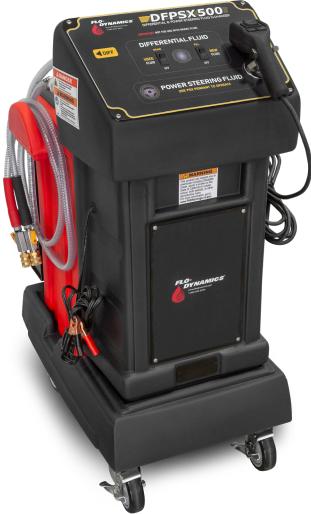

## TWO SEPARATE SYSTEMS

The DFPSX-500 provides quick and easy service on differentials, manual transmissions, transfer cases and power steering systems. Fingertip controlled pendant with 11 foot reach allows for easier, faster service.

### **DIFFERENTIAL FLUID**

- Two 4 GPM gear pumps handle thicker, heavier fluids
- Includes flexible adapters for all driveline openings
- Adapter storage rack
- Two-button operation
- Serviceable magnetic filter for catching metal particles
- · Convenient, portable roll-around unit

### POWER STEERING FLUID

- Two 0.9 GPM diaphragm pumps
- Replaces up to 95% of the old power steering fluid in less than 8 minutes
- · Clear hoses for visual confirmation of new and waste fluid movement
- Battery cables hook up directly to vehicle's battery
- Dual pumps and service hoses drain and refill power steering system through the system's reservoir
- Fully portable can perform service anywhere

#### **SPECIFICATIONS**

**Dimensions:** 38" H x 18" W x 25" D

Weight: 50 lbs.

Waste Fluid Bottle: 1 Gallon

Power: 12V

Included Adapter Storage Rack