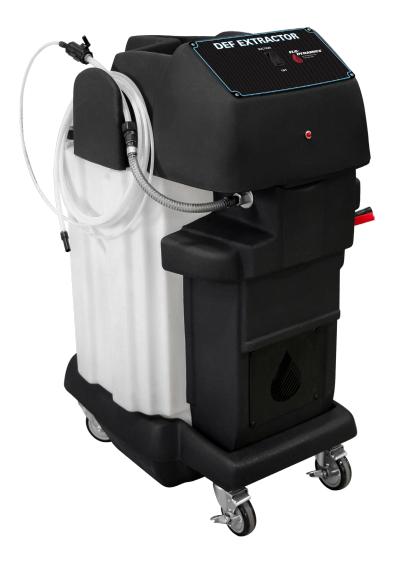

## DEF EXTRACTOR

The Flo-Dynamics **DEF EXTRACTOR** is designed to remove contaminated fluid from the vehicle's **DEF** tank. If the fluid goes bad or becomes contaminated by another fluid, the **DEF EXTRACTOR** will easily extract the fluid through the filler tube.

## **FEATURES & SPECIFICATIONS:**

- Designed to conveniently reach a variety of DEF tank locations
- 12' service hoses (3/8" O.D. and 1/4" O.D. sizes)
- 2/3 GPM removal rate through 3/8" O.D. hose
- 3/8 GPM removal rate through 1/4" O.D. hose
- 12V 3.5 GPM pump
- OPEN/CLOSE service hose valve
- ON/OFF suction switch
- 30 gallon DEF tank
- · Manual lower drain valve
- 4 casters for easy mobility
- Dimensions: 43"H x 23"W x 26"D