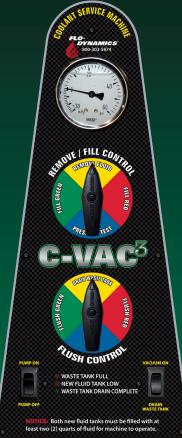

Easy to use control panel

**Drain & Fill Service** 

**Inline Flush Service** 

Flo-Dynamics, Inc. • 2600 Jeanwood Drive • Elkhart, IN 46514 • 800-303-5874 • www.flodynamics.com

## **STATE-OF-THE-ART DESIGN**

- 2 separate 7 gallon new fluid tanks
- 8 gallon waste fluid tank
- Automatic new & waste fluid tank shutoff with indicator
- Pressure / Vacuum gauge
- Quick seal connectors keep fluid inside the hoses rather than on the floor