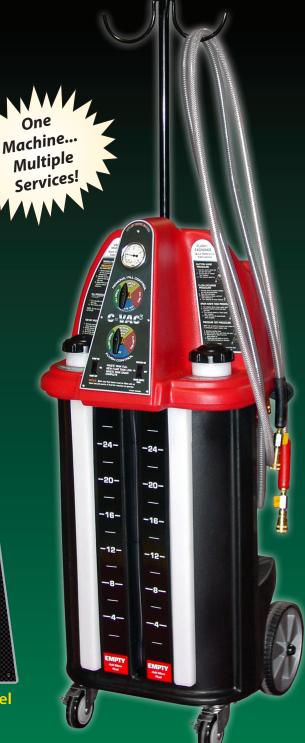

## **FEATURES**

- One machine—multiple services!
- Rapidly drain & fill coolant from radiator mouth using the vacuum and fill process
- Quickly & completely flush / exchange all coolant in the system
- Drain for component change
- Perform a pressure test on the system & radiator cap

## **STATE-OF-THE-ART DESIGN**

- 2 separate 7 gallon new fluid tanks
- 8 gallon waste fluid tank
- Automatic new & waste fluid tank shutoff with indicator
- Pressure / Vacuum gauge
- Quick seal connectors keep fluid inside the hoses rather than on the floor

## **SPECIFICATIONS**

Dimensions: 52"H x 23"W x 27"D New Fluid Tanks: 7 gallons (2) Waste Fluid Tank: 8 gallons (1) Power: 12V DC & shop air Step Adapters to fit 1 1/8", 1 3/8", 1 1/2" & 1 3/4" hoses Weight: 176 lbs. Warranty: Limited 1 Year