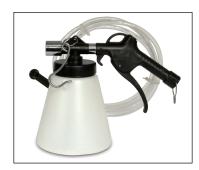

Waste Fluid Bottle connects to vehicle's bleeder screws and chain with hook holds bottle in place.

#945019 - Optional Brake Fluid Extractor

Pressure is adjustable from 1 - 49 PSI.

**Included Adapters**