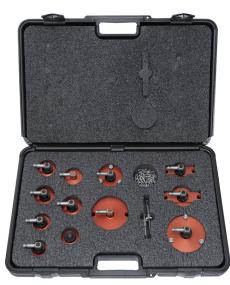

## **FEATURES / BENEFITS**

- New fluid tank includes automatic low fluid shutoff.
- Able to handle high pressure hybrid vehicle brake systems
- Extensive master cylinder adapter set with carrying case
- Pressure regulator and gauge to set proper fluid pressure
- Pressure release button for pressure-free service hose removal
- 5-quart new fluid storage tank
- Operates on 12 volts DC
- · Handy waste fluid container with chain
- Four polyurethane casters for easy mobility
- · Adapter case attaches to unit

## **PART NUMBERS**

98002: BrakeMate Jr. w/ master cylinder adapter set

98003: BrakeMate Jr. without adapters

941416: Master cylinder adapter set w/ storage case

**945015:** Waste fluid bottle **945019:** Brake fluid extractor

Waste Fluid Bottle connects to vehicle's bleeder screws and chain with hook holds bottle in place.

#945019 - Optional Brake Fluid Extractor

Pressure is adjustable from 1 - 49 PSI.

**Included Adapters**