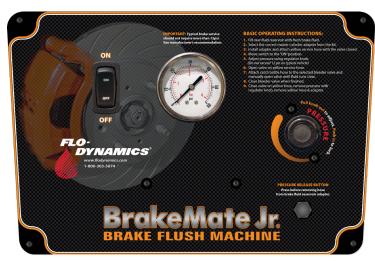

## **FEATURES / BENEFITS**

- New fluid tank includes automatic low fluid shutoff.
- Able to handle high pressure hybrid vehicle brake systems
- Extensive master cylinder adapter set with carrying case
- Pressure regulator and gauge to set proper fluid pressure
- Pressure release button for pressure-free service hose removal
- 5-quart new fluid storage tank
- Operates on 12 volts DC
- · Handy waste fluid container with chain
- Four polyurethane casters for easy mobility
- · Adapter case attaches to unit