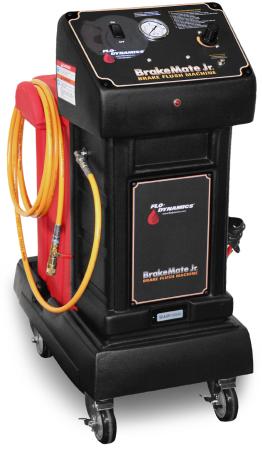

## BrokeMote Jr. BRAKE FLUSH MACHINE

945017

## **SPECIFICATIONS:**

• Dimensions: 39"H x 17"W x 26"D

• Weight: 68 lbs.

• New Fluid Tank: 5 quarts

Waste Fluid Bottle: 1 quart w/ chainPower: 12V DC from vehicle's battery

## **FEATURES / BENEFITS**

- New fluid tank includes automatic low fluid shutoff.
- Able to handle high pressure hybrid vehicle brake systems
- Extensive master cylinder adapter set with carrying case
- Pressure regulator and gauge to set proper fluid pressure
- Pressure release button for pressure-free service hose removal
- 5-quart new fluid storage tank
- Operates on 12 volts DC
- · Handy waste fluid container with chain
- Four polyurethane casters for easy mobility
- · Adapter case attaches to unit

## **PART NUMBERS**

98002: BrakeMate Jr. w/ master cylinder adapter set

98003: BrakeMate Jr. without adapters

941416: Master cylinder adapter set w/ storage case

**945015:** Waste fluid bottle **945019:** Brake fluid extractor