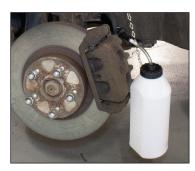

Waste Fluid Bottle connects to vehicle's bleeder screws and chain with hook holds bottle in place.

#945019 - Optional Brake Fluid Extractor

Pressure is adjustable from 1 - 49 PSI.

**Included Adapters**